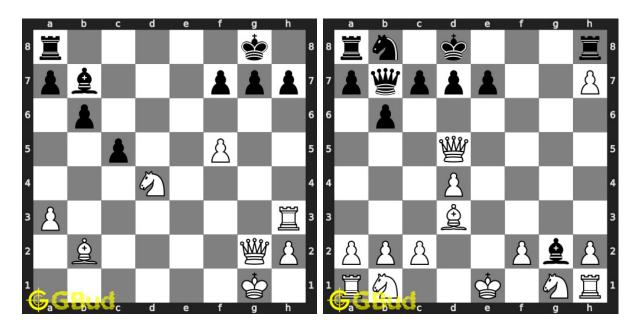

#### 11. Mate in 3 moves

Level: medium, Next Move: White Level: medium, Next Move: White

#### 12. Mate in 2 moves

#### 13. Mate in 3 moves

Level: hard, Next Move: White Solution: https://gbud.in/g7n7ym4

#### 14. Gain queen

Level: medium, Next Move: White Solution: https://gbud.in/g7n7ym4

#### 15. Gain queen

Level: medium, Next Move: White Level: hard, Next Move: Black

#### 16. Mate in 3 moves

Solution: https://gbud.in/g7n7ym4 Solution: https://gbud.in/g7n7ym4