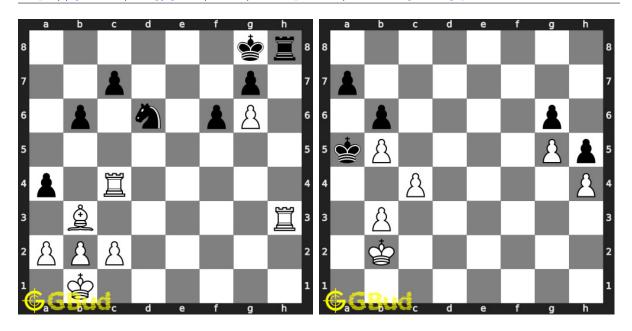

#### 15. Gain queen

Level: medium, Next Move: White Level: hard, Next Move: Black

#### 16. Mate in 3 moves

Solution: https://gbud.in/g7n7ym4 Solution: https://gbud.in/g7n7ym4