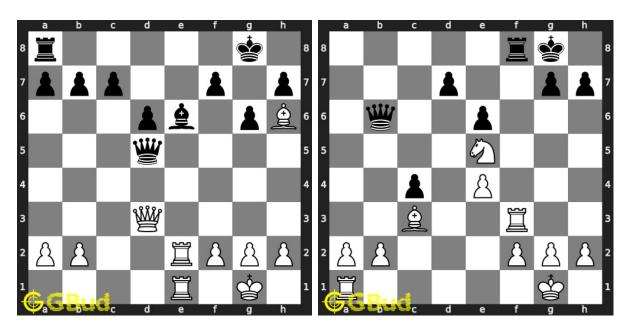

#### 17. Get a queen in 5 moves

Level: hard, Next Move: White Solution: https://gbud.in/g7n7ym4

#### 18. Gain queen in 3 moves

Level: medium, Next Move: White Solution: https://gbud.in/g7n7ym4

#### 19. Mate in 2 moves

Level: medium, Next Move: White Level: hard, Next Move: White

#### 20. Mate in 2 moves

Solution: https://gbud.in/g7n7ym4 Solution: https://gbud.in/g7n7ym4

Figure 1: Solve other puzzles @ https://gbud.in/chsgppz